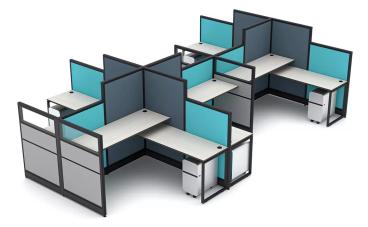

#### SIT OR STAND CUBICLES | 6-PERSON | EMERALD CUBICLE COLLECTION | 6X6X52-65"H

# \$15,062.13

- Overall Footprint Size: 18'8"W x 12'3"D x 52-65"H
- Individual Workspace Size: 6'W x 6'D x 52-65"H
- Panels Pictured:
  - Fabric: Silver, Cool Aqua and Slate
  - Laminate: None
  - Glass: Clear Tempered
- Worksurface Pictured: Sea Salt
- Trim Pictured: Charcoal
- Storage Pictured: Wally Mobile Pedestal

## **Create Sit or Stand Cubicles with the Emerald Cubicle Collection**

Using the **Emerald Cubicle Collection**, creating sit or stand cubicles (like the one pictured on this page) is a snap.

Featured are the tackable fabric panels, laminate worksurfaces, glass panes, and storage options. This typical can be customized in a number of ways. With over a dozen colored fabrics to choose from, the possibilities are limitless. Mix and match the fabric colors by panel to create sit or stand cubicles to match your corporate brand or office place motif.