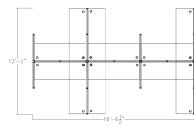

# \$15,062.13

- Overall Footprint Size: 18'8"W x 12'3"D x 52-65"H
- Individual Workspace Size: 6'W x 6'D x 52-65"H
- Panels Pictured:
  - Fabric: Silver, Cool Aqua and Slate
  - Laminate: None
  - Glass: Clear Tempered
- Worksurface Pictured: Sea Salt
- Trim Pictured: Charcoal
- Storage Pictured: Wally Mobile Pedestal